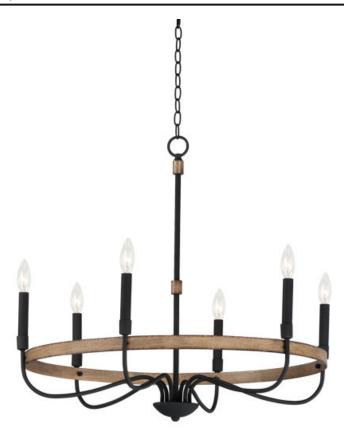

### PRODUCT DESCRIPTION

Rustic charm in an elegant, yet simple chandelier with warm distressed wood finishes and textured black metal arms. Black candle covers evoke wax candles to complete the classic and transitional appeal of this series. The flush mount features a satin white diffuser to soften the lamps within.

#### **FINISHES OPTION**

Driftwood / Black (DWBK)